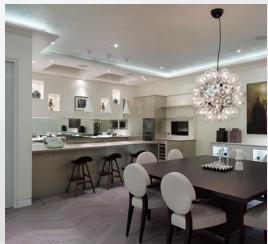

## Project Highlights:

Situated in the prestigious Kensington borough, the transformation of Bolton Garden focused on blending modern luxury with sustainability while preserving its architectural charm. The project involved redesigning the original layout to enhance best use of space, maximising natural light and functionality, transforming a three-storey, two-bedroom townhouse into a four-storey, four-bedroom paradise. Generous ceiling heights and stunning lighting details created a visually impressive and practical living space. Advanced smart home technology, including seamless home automation, was integrated. Features such as a hidden projector and screen, operable at the touch of a button on an iPhone, highlighted the project's innovative approach. The ground floor was designed to evoke a sense of calmness, with breathtaking built-in floor and wall features that enhanced the art collection.

Before & After Visuals:

At **A Living Concept**, we combine award-winning design expertise with precision project management to deliver remarkable results. Ready to transform your property? Contact us on an@abnassetti.com Ph +44 (0)7825 279287 or visit abnassetti.com to learn more.

**BFFORF** 

**BEFORE** 

**AFTER** 

**BEFORE** 

**AFTER** 

BEFORE AFTER AFTER

BEFORE